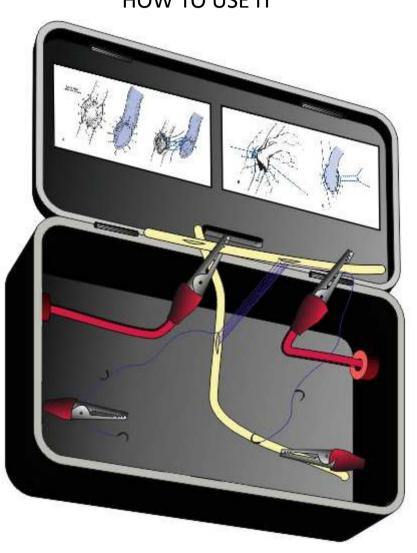

### VALLADOLID CARDIAC TEAM CORONARY ANASTOMOSIS SIMULATOR BOX



**SPAIN** 

#### **MATERIALS**



Tin Sheet 0,2 mm (20 x 30 cm)= 5€



Wire #2 (2,36 mm) 14 cm: 0.10 €



Alligator Clampas x 4: 0,60 €



Sucking hooks x4: 0,50 €



6 pair of screws (19 mm) with wheel nuts: 0,25 €

#### **MATERIALS**



**Latex surgical tubing:** 

3/16" (3mm internal diameter and 0.8 mm wall size) 7 cm x 2: 0,56 €

Latex surgical tubing is superior than silicone in elasticity, flexibility and gripping power.

It maintains memory after repeated stretching and has tremendous holding strength.

Therefore, is very suitable as a reusable material.

*= 7,01 €* 

### **BUILDING PROCESS**

### THE BOX



### **BUILDING PROCESS**

**ACCESSORIES** 



### **BUILDING PROCESS**

### **ACCESSORIES**











### **HOW TO USE IT**