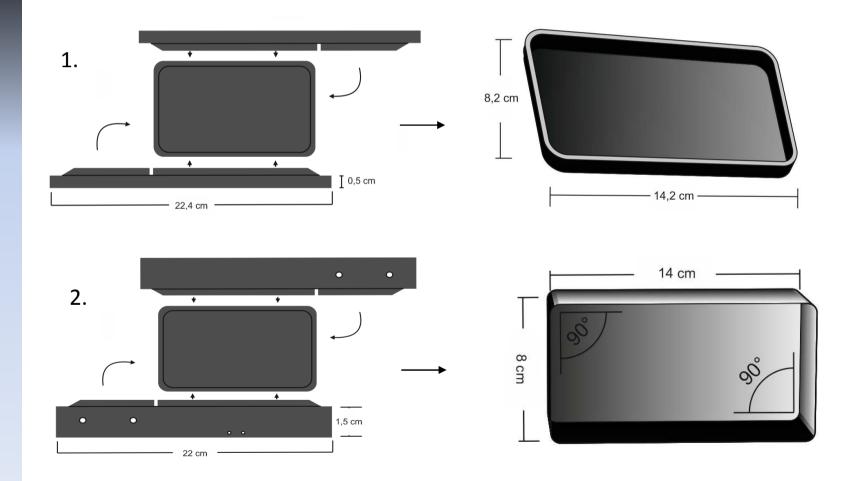

### VALLADOLID CARDIAC TEAM CORONARY ANASTOMOSIS SIMULATOR BOX



**SPAIN** 

#### **MATERIALS**



Tin Sheet 0,2 mm (20 x 30 cm)= 5€



Wire #2 (2,36 mm) 14 cm: 0.10 €



Alligator Clampas x 4: 0,60 €



Sucking hooks x4: 0,50 €



6 pair of screws (19 mm) with wheel nuts: 0,25 €

#### **MATERIALS**



**Latex surgical tubing:** 

3/16" (3mm internal diameter and 0.8 mm wall size) 7 cm x 2: 0,56 €

Latex surgical tubing is superior than silicone in elasticity, flexibility and gripping power.

It maintains memory after repeated stretching and has tremendous holding strength.

Therefore, is very suitable as a reusable material.

*= 7,01 €* 

### **BUILDING PROCESS**

### THE BOX



### **BUILDING PROCESS**

**ACCESSORIES** 



### **BUILDING PROCESS**

### **ACCESSORIES**











### **HOW TO USE IT**