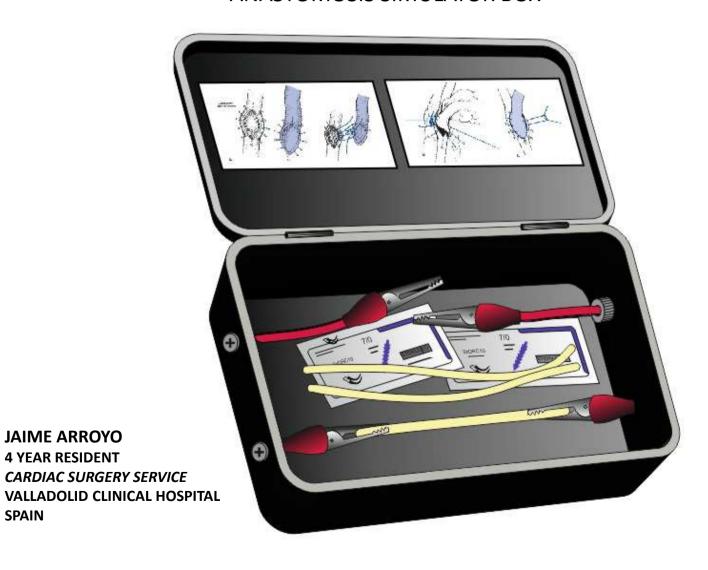

### VALLADOLID CARDIAC TEAM CORONARY ANASTOMOSIS SIMULATOR BOX



**SPAIN** 

#### **MATERIALS**



Tin Sheet 0,2 mm (20 x 30 cm)= 5€



Wire #2 (2,36 mm) 14 cm: 0.10 €



Alligator Clampas x 4: 0,60 €



Sucking hooks x4: 0,50 €



6 pair of screws (19 mm) with wheel nuts: 0,25 €

#### **MATERIALS**



**Latex surgical tubing:** 

3/16" (3mm internal diameter and 0.8 mm wall size) 7 cm x 2: 0,56 €

Latex surgical tubing is superior than silicone in elasticity, flexibility and gripping power.

It maintains memory after repeated stretching and has tremendous holding strength.

Therefore, is very suitable as a reusable material.

*= 7,01 €* 

### **BUILDING PROCESS**

### THE BOX



### **BUILDING PROCESS**

**ACCESSORIES** 



### **BUILDING PROCESS**

### **ACCESSORIES**











### **HOW TO USE IT**